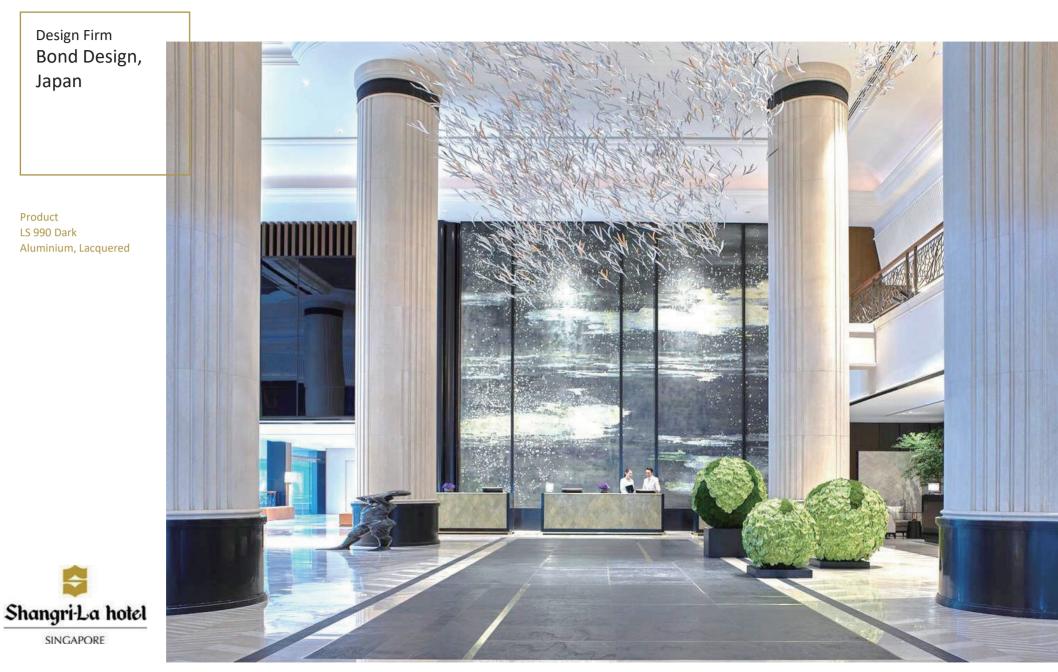

## Design Firm WOHA Singapore

Product LS 990 Dark Aluminum Lacquered

-1-

PROGRESS AS TRADITION

ALILA VILLAS ULUWATU . BALI

DUNG

This hotel and villa development is designed as an ecologically sustainable development.

DUNG

PROGRESS AS TRADITION

After an extensive facelift, the Tower Wing and Garden Wing of the Shangri-La Hotel is ready to show off its new interiors.

Every inch of the wing - from its 503 guestrooms and suites to its lobby and meeting rooms - has been given a massive makeover by Bond Design Studio.

The guestrooms feature JUNG LS 990 Dark Aluminium, Lacquered series.