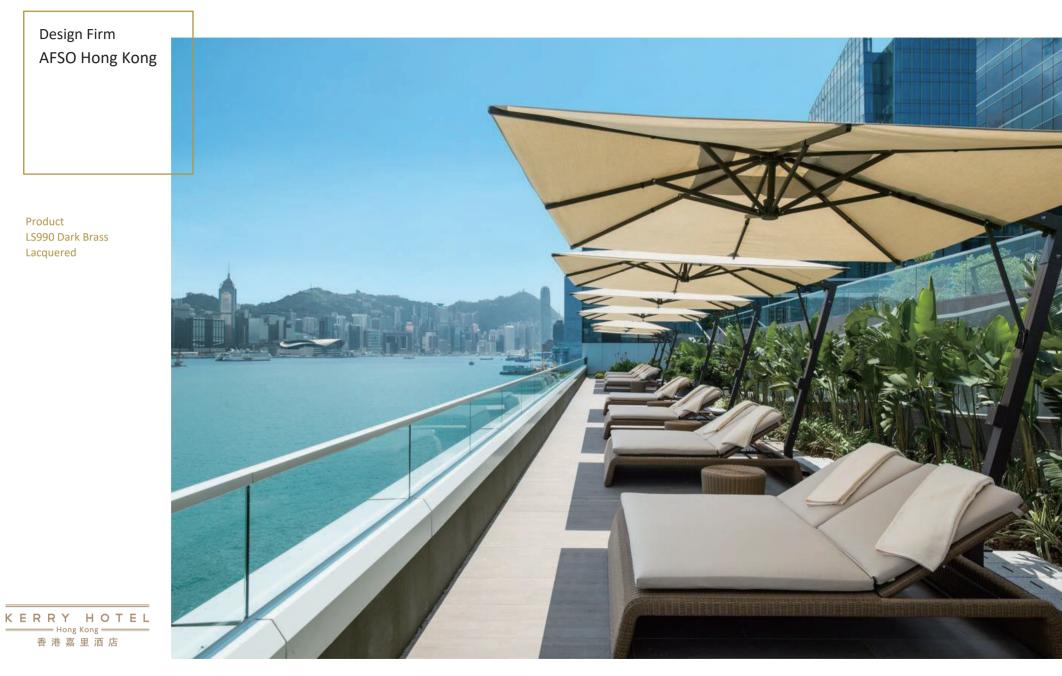

# KERRY HOTEL Hong Kong Hong Kong 香港嘉里酒店

DUNG

The first Kerry Hotel in Hong Kong boasts the largest hotel meeting, event and catering facilities in the city and is only steps away from Tsim Sha Tsui East shopping district.

With pride of place on Kowloon's vibrant waterfront, at the heart of Hung Hom Bay, Kerry Hotel is an urban lifestyle resort offering guests unique dining concepts, extraordinary spaces and spectacular harbour views.

The 546 guestrooms featuring JUNG's custom LS 990 Dark Brass Plastic Lacquered Finish and Stainless Steel Lacquered Finish.

DUNG