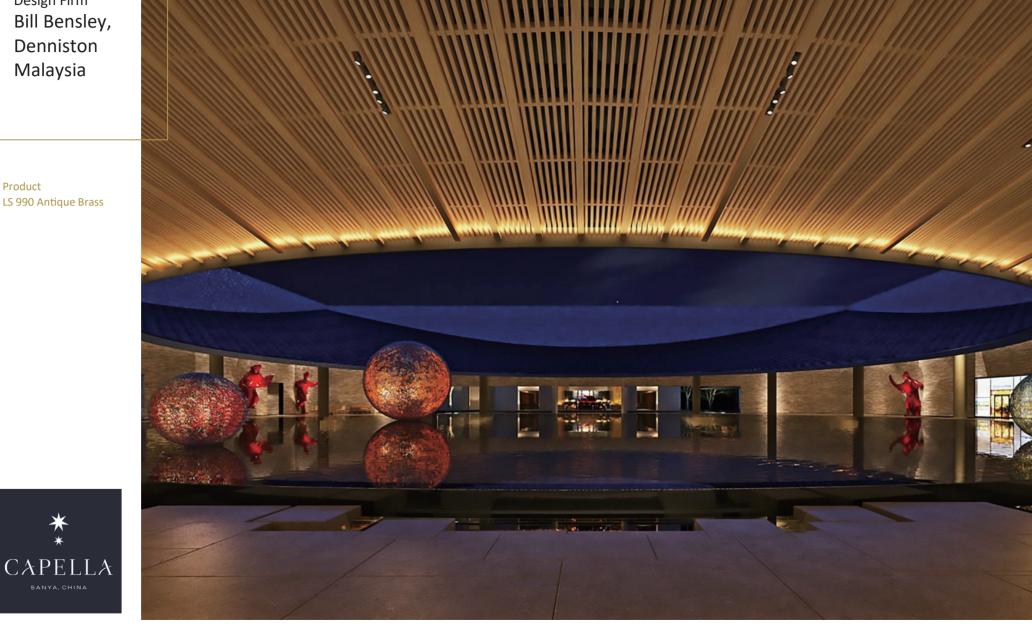

Design Firm Bill Bensley, Denniston Malaysia

Product LS 990 Antique Brass

Capella Sanya (formerly known as One & Only Sanya) was built by architect firm, Denniston, led by Jean Michel-Gathy. The interior space was designed by PAL and led by Hong Kong luxury design designer Liang Jinghua.

The hotel is designed in a modern classic Chinese style. Its interior is luxurious and enigmatic.

It is equipped with the JUNG LS 990 Antique Brass series switch panel to create a modern classic atmosphere.