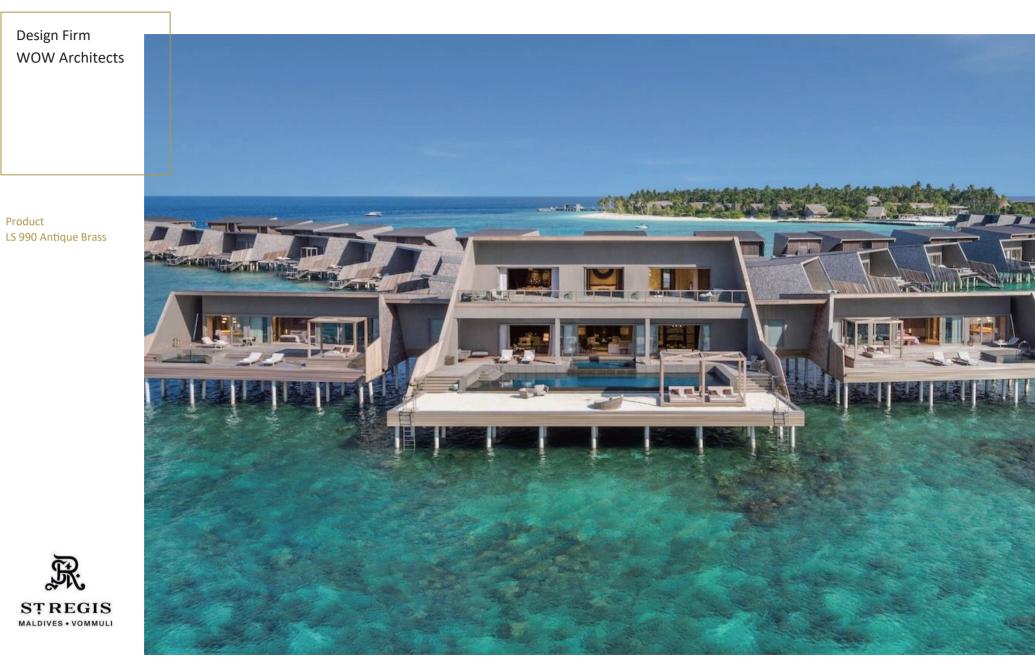

Nestled between verdant rainforest and white-sand beaches on an exclusive private island, The St. Regis Maldives Vommuli Resort overlooks the alluring waves of the Indian Ocean. Explore the tropical beauty and rich marine life of this peaceful, eco-conscious setting.

DUNG

Designed to be ecologically friendly, the resort offers 77 inspired accommodations, including 44 overwater villas and 33 located on the beach.

LS 990 Antique Brass series is used to create a sense of luxurious living ambience.