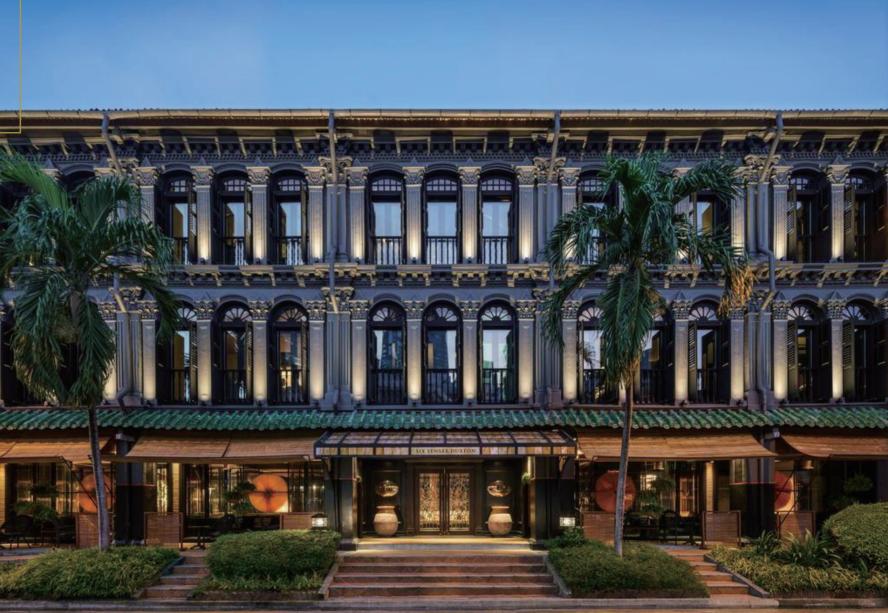

It has been installed with JUNG LS 990 Dark Aluminium Lacquered.

7

Design Firm Anouska Hempel

**Duxton Reserve** SINGAPORE

AUTOGRAPH COLLECTION® HOTELS

Duxton Reserve Singapore (formerly known as Six Senses Duxton) marks Autograph Collection's first city hotels, celebrating local Singapore culture and history while adding a touch of playfulness to the remarkable conservation project.

The hotel has received the Urban Redevelopment Authority Architectural Heritage Award.

With different design concepts, both LS 990 Black and White series beautifully complements the aesthetics of the 49 rooms.