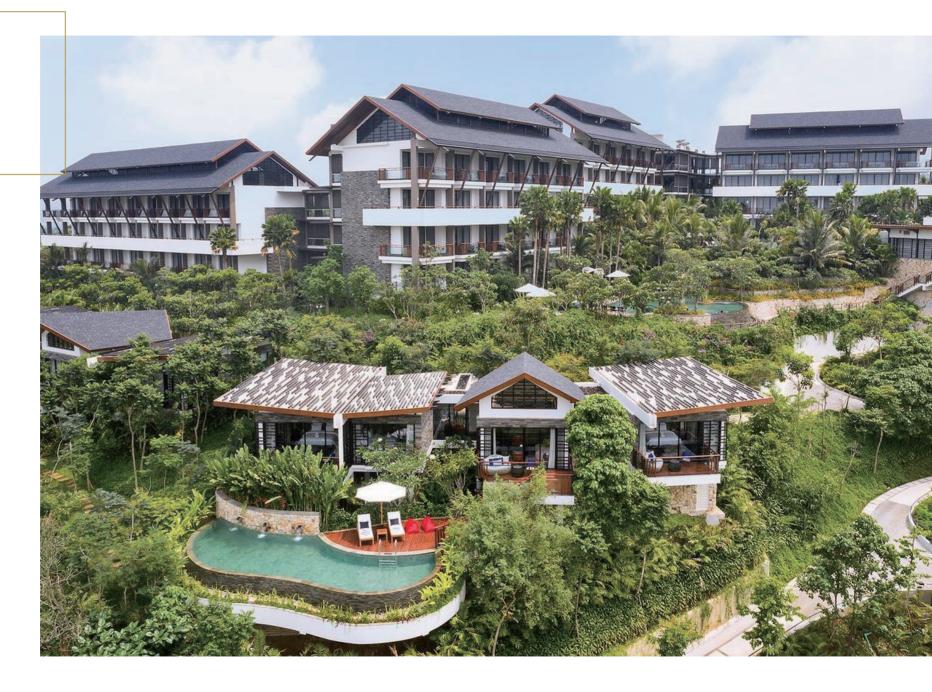

JUNG

Design Firm XXX

Product LS990 Antique Brass Lacquered

A historic landmark reinterpreted in a bold contemporary style. Raffles Hotel Le Royal is a place where an elegant past lives on in the vibrant, trendy present - just like the city waiting to be explored from this comfortable haven of calm.

The hotel features 175 spacious guestrooms and suites, all rendered in Art Deco style with plenty of colonial charm and Cambodian objetsd'art. Adding to the historic atmosphere, rooms feature hardwood floors, neutral tones, ceiling fans and heavy wood furniture.