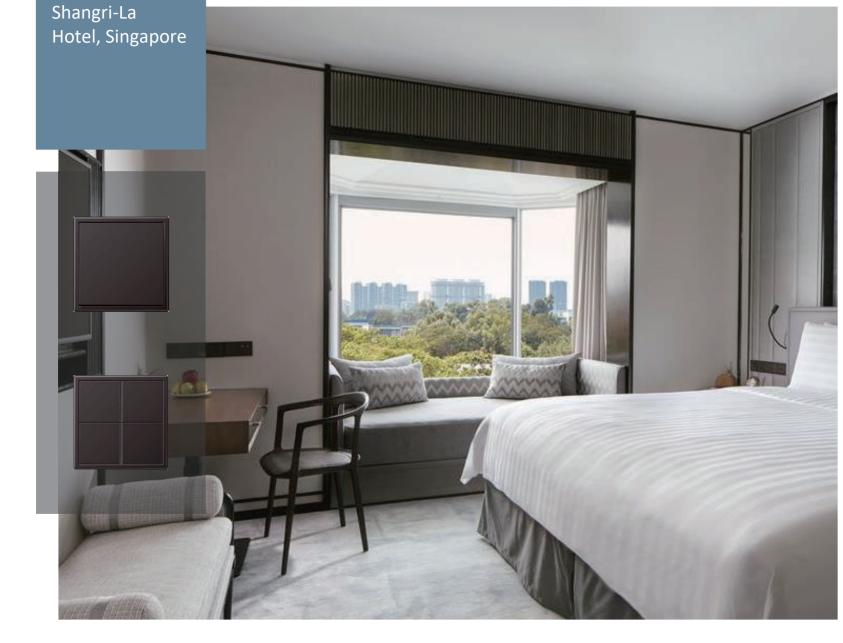

DUNG

PROGRESS AS TRADITION

After an extensive facelift, the Tower Wing and Garden Wing of the Shangri-La Hotel is ready to show off its new interiors.

Every inch of the wing - from its 503 guestrooms and suites to its lobby and meeting rooms - has been given a massive makeover by Bond Design Studio.

The guestrooms feature JUNG LS 990 Dark Aluminium, Lacquered series.