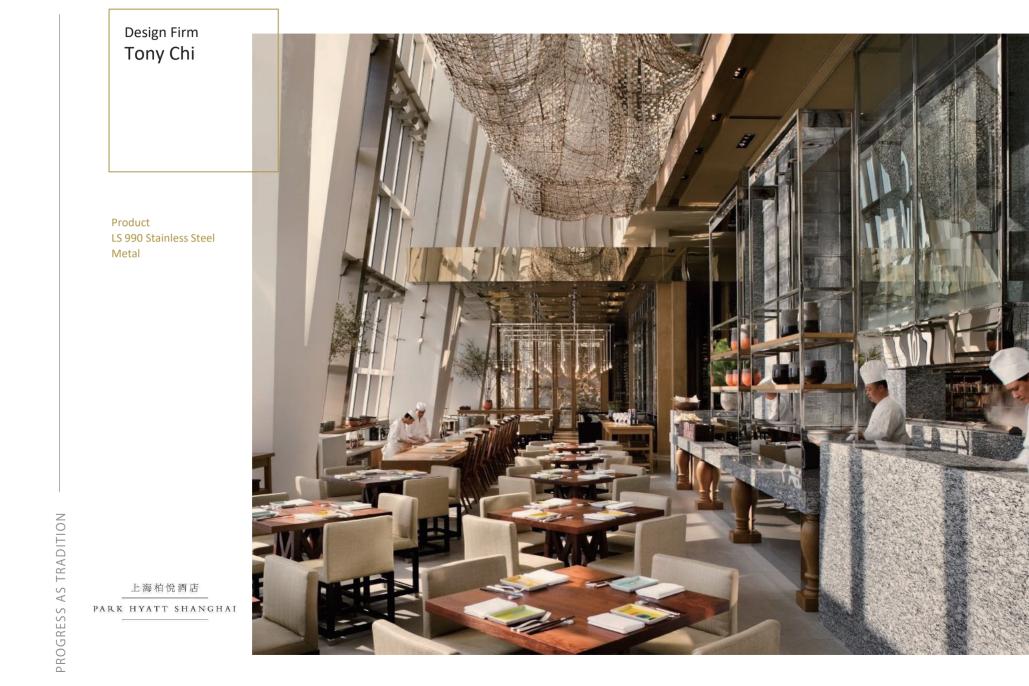

## 上海柏悅酒店 PARK HYATT SHANGHAI

DUNG

Park Hyatt Shanghai is a sophisticated 5-star hotel in the heart of Lujiazui business district in Pudong. Occupying floors 79 to 93 of the Shanghai World Financial Center (SWFC), it is one of the highest hotels in the world.

Take in sweeping views of the city skyline and Huangpu River from any of its 173 luxury rooms and suites or enjoy a choice of restaurants.

Park Hyatt Shanghai is equipped with JUNG LS990 Stainless Steel Metal series.