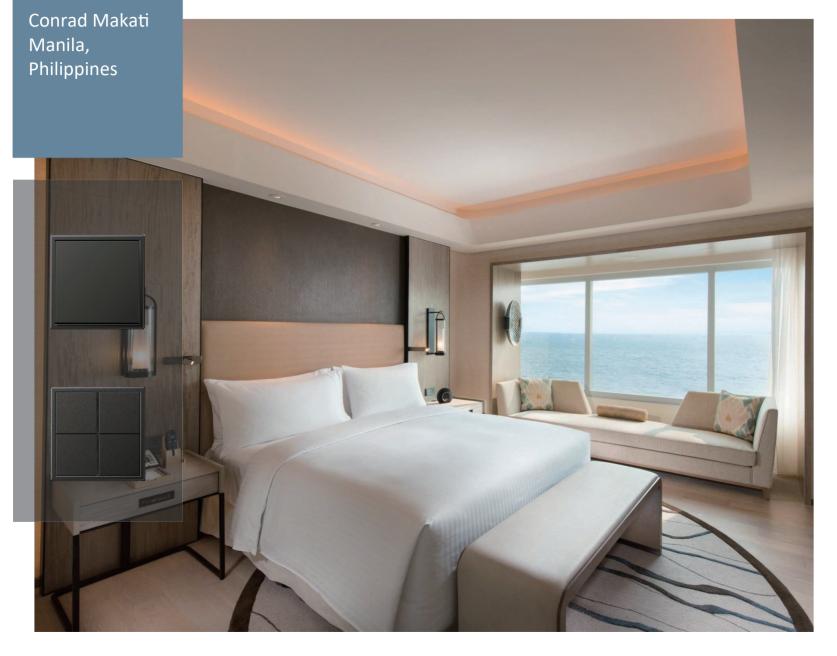

# CONRAD

Conrad Makati Manila sits atop the S Maison retail complex on the edge of Manila Bay, with a direct link to Mall of Asia. The building's architecture is inspired by views of the bay and the Makati city skyline.

A dramatic public sky park crowns the hotel and offers recreational and entertainment facilities with sweeping views of Manila Bay.

Conrad Makati Manila is installed with LS 990 Lacquered Anthracite with KNX system for its 330 rooms.