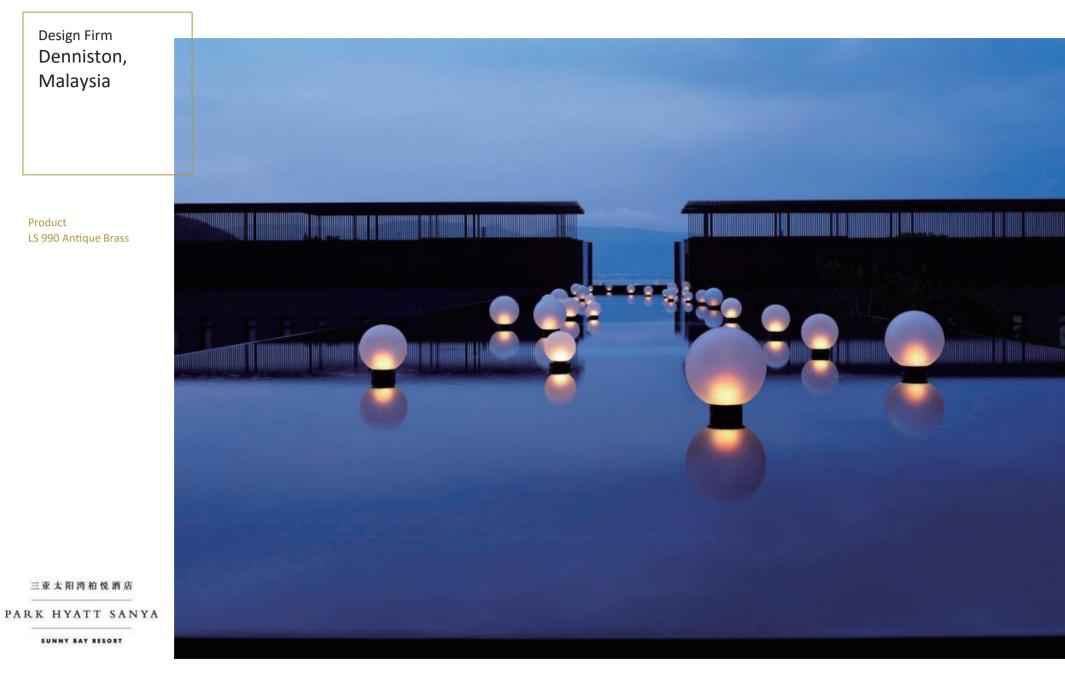

#### 三亚太阳湾柏悦酒店

DUNG

#### PARK HYATT SANYA

#### SUNNY BAY RESORT

Park Hyatt Sanya Sunny Bay is located at the southernmost tip of Hainan Island, on a scenic white sand beach, occupying 70,000m<sup>2</sup> and designed by the world famous hotel designer Belgian architect Jean-Michel Gathy.

The resort is equipped with JUNG LS 990 Antique Brass switch panel. The dark and elegant brass series restores the beauty of the space retro atmosphere.