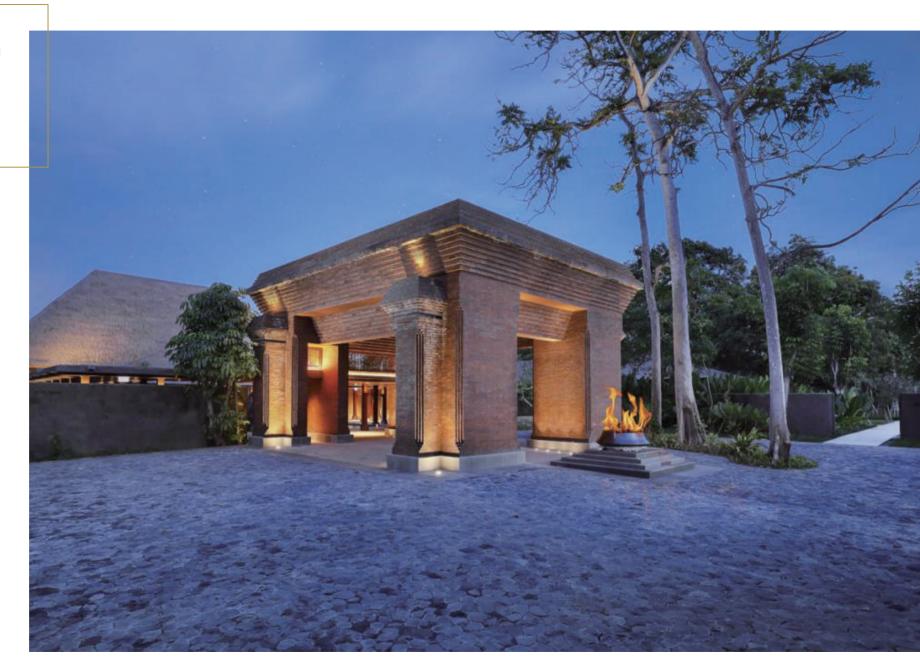

a boutique resort offers seclusion close to sun-drenched beaches.

They are equipped with Jung LS990 Champagne lacquered switches and rotary dimmer.



Design Firm AFSO Hong Kong

Product LS 990 Dark Aluminium Lacquered







HOIHUP REALTY 海坂實業私人有限公司

A N d A Z, singapore

Andaz Singapore hotel aims to spark off a sense of discovery of the rich culture of Singapore, and inspire guests to experience the city through fresh perspectives.

Designed by esteemed interior architect Andre Fu, all 342 of Andaz Singapore hotel guestrooms are inspired by the locale, and features organic, fluid spaces with warm russet and mustard tones.

Andaz Singapore is installed with LS 990 Lacquered Dark Aluminium.

DUNG

Design Firm Tierra Design Bangkok

Spin Design Studio Tokyo

A Creation Mocha Lacquered









 $A N d A Z_{*}$ 

DUNG

Andaz Bali pays homage to Balinese art and craftsmanship, weaving together the island's rich heritage and the contemporary influence from artists who have been visiting Sanur over the decades.

The resort's residentially inspired architecture and interior design to the food and music, Andaz Bali juxtaposes the calm and timeless spirit of Sanur with an energizing approach that inspires guests

Jung A Creation Mocha is featured in the 149 Guestrooms and Villas



Design Firm GA Design Malaysia

Product LS 990 Stainless Steel Lacquered









# G R A N D H Y A T T

Overlooking the iconic Petronas Twin Towers and adjacent to Kuala Lumpur Convention Centre, Grand Hyatt Kuala Lumpur is one of the best hotels in Kuala Lumpur.

It is strategically located in the he