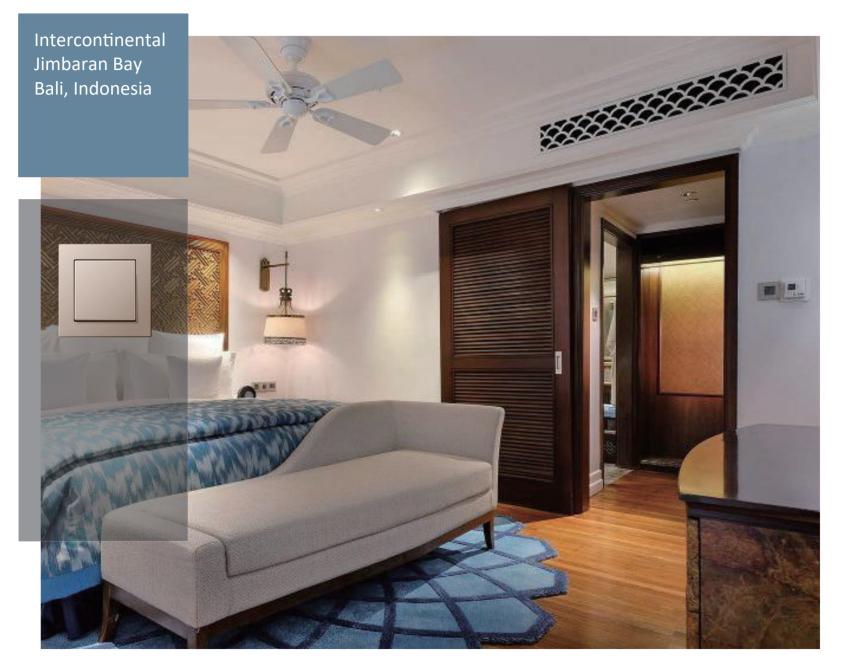

## Design Firm James Park Associates

Product LS 990 Champagne Lacquered

INTERCONTINENTAL. BALI RESORT

KNX

Designed by Singapore-based multi-disciplinary design consultant James Park Associates, guests will notice the quintessential part of Balinese Hindu philosophies and symbolism in the room.

In line with the five-star resort Green Engage sustainable environmental program, the room is also equipped with occupancy sensors management system that helps to reduce the energy consumption by controlling lighting and airconditioning thermostats when guests are not inside.

Intercontinental Jimbaran Bay Bali is installed with custom JUNG LS 990 Lacquered Champagne with Dalitec system in 300 rooms.

LS990 Champagne Lacquered

KNX

Naranta BALI

A tribute to Bali and a perfect gateway to the Island of the Gods. Kimpton Naranta Bali brings barefoot luxury with a contemporary and earthy twist to Nusa Dua.