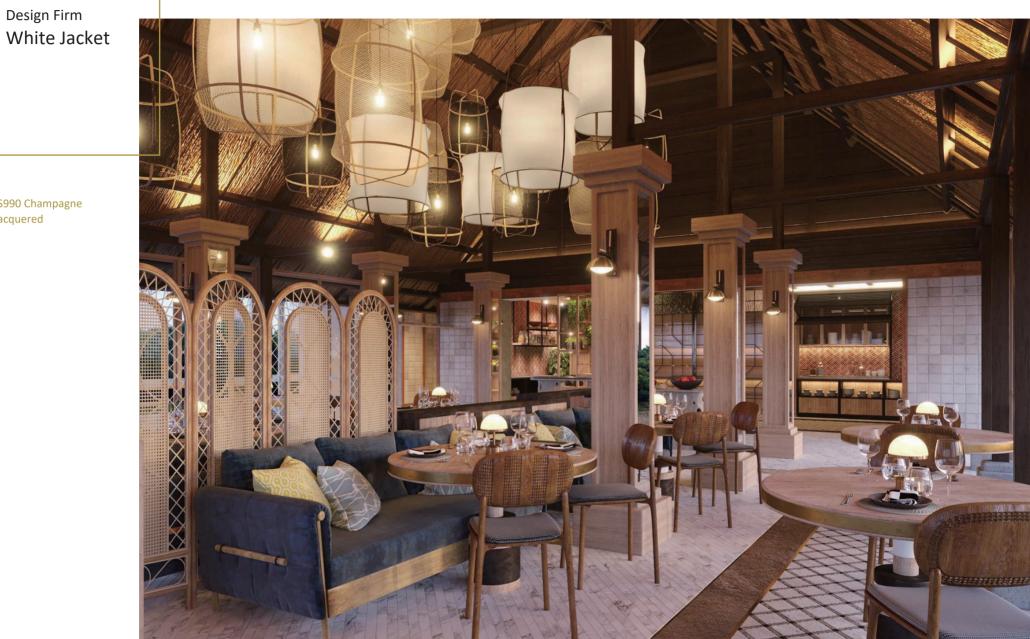

0 Dark Brass Plastic Lacquered Finish and Stainless Steel Lacquered Finish.

DUNG

## Design Firm James Park Associates

Product LS 990 Champagne Lacquered











INTERCONTINENTAL. BALI RESORT

KNX

Designed by Singapore-based multi-disciplinary design consultant James Park Associates, guests will notice the quintessential part of Balinese Hindu philosophies and symbolism in the room.

In line with the five-star resort Green Engage sustainable environmental program, the room is also equipped with occupancy sensors management system that helps to reduce the energy consumption by controlling lighting and airconditioning thermostats when guests are not inside.

Intercontinental Jimbaran Bay Bali is installed with custom JUNG LS 990 Lacquered Champagne with Dalitec system in 300 rooms.





LS990 Champagne Lacquered





KNX

Naranta BALI

A tribute to Bali and a perfect gateway to the Island of the Gods. Kimpton Naranta Bali brings barefoot luxury with a contemporary and earthy twist to Nusa Dua.

Set amid unspoiled nature alongside the award-winning Bali National Golf Club, this 50-villa boutique resort offers seclusion close to sun-drenched beaches.

They are equipped with Jung LS990 Champagne lacquered switches and rotary dimmer.



Design Firm AFSO Hong Kong

Product LS 990 Dark Aluminium Lacquered







HOIHUP REALTY 海坂實業私人有限公司

A N d A Z, singapore

Andaz Singapore hotel aims to spark off a sense of discovery of the rich culture of Singapore, and inspire guests to experience the city through fresh perspectives.

Designed by esteemed interior architect Andre Fu, all