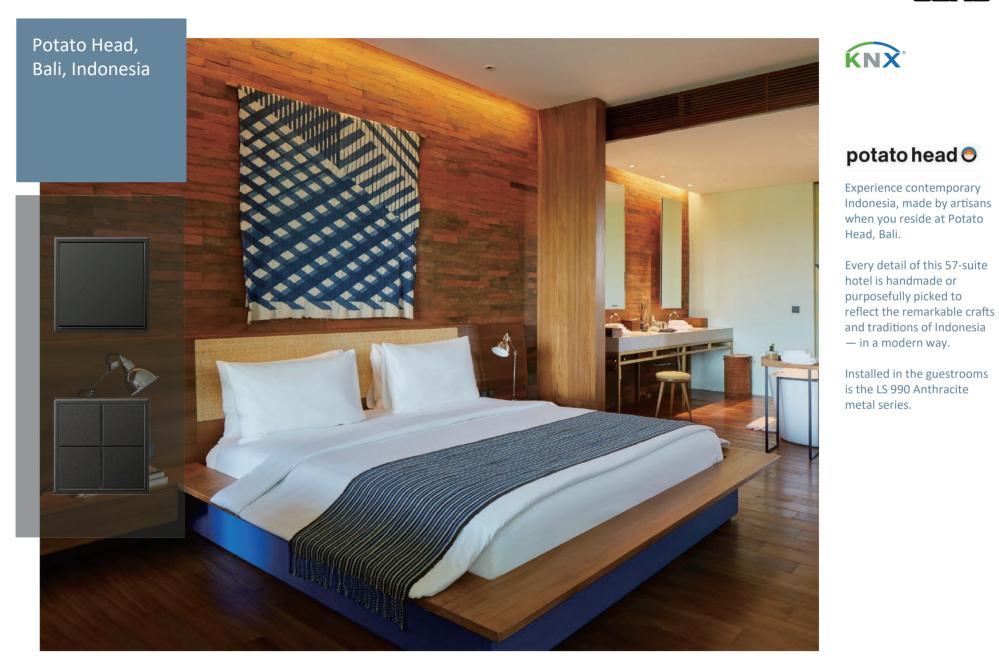

insular on the dramatic southern cliffs of the Indonesian island of Bali, it comprises of a 50 suite hotel with 35 residential villas. The resort opens its doors on 1 June 2009.

It has been installed with JUNG LS 990 Dark Aluminium Lacquered.

7







Design Firm Anouska Hempel







**Duxton Reserve** SINGAPORE

AUTOGRAPH COLLECTION® HOTELS

Duxton Reserve Singapore (formerly known as Six Senses Duxton) marks Autograph Collection's first city hotels, celebrating local Singapore culture and history while adding a touch of playfulness to the remarkable conservation project.

The hotel has received the Urban Redevelopment Authority Architectural Heritage Award.

With different design concepts, both LS 990 Black and White series beautifully complements the aesthetics of the 49 rooms.











Product SC1000 Smart Control

LS 990 Stainless Steel Lacquered









DUNG

Grand Park City Hall is a development that adopts an integrated app that sends critical data to the building management system for better control of energy consumption.

Guests can download a fully customised app onto their smartphone which allows them to adjust all aspects of lighting, air conditioning and TV operations to reduce unnecessary energy consumption.

SC1000 Smart Control touch screen panel is installed by the bedside and F50 push button at the bathroom for lighting and blinds control

DUNG



PROGRESS AS TRADITION





After an extensive facelift, the Tower Wing and Garden Wing of the Shangri-La Hotel is ready to show off its new interiors.

Every inch of the wing - from its 503 guestrooms and