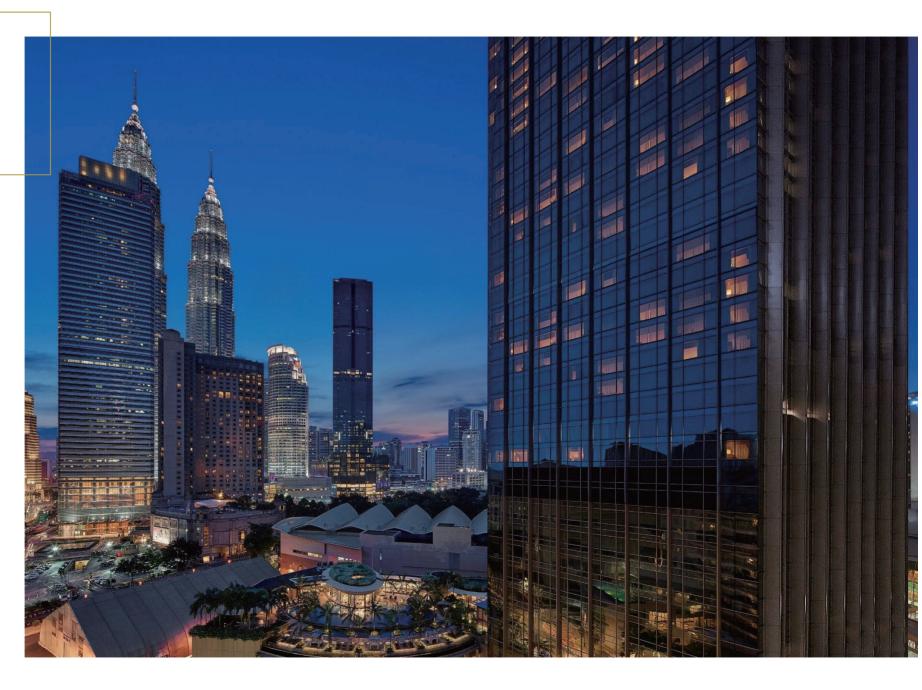

# G R A N D H Y A T T

Overlooking the iconic Petronas Twin Towers and adjacent to Kuala Lumpur Convention Centre, Grand Hyatt Kuala Lumpur is one of the best hotels in Kuala Lumpur.

It is strategically located in the heart of city and within walking distance to Golden Triangle shopping, dining scene and entertainment district.

Ideal for both business and leisure travellers, Grand Hyatt Kuala Lumpur presents 411 guestrooms and suites.

The guestrooms features JUNG's custom LS990 Stainless Steel Lacquered Finish.

28