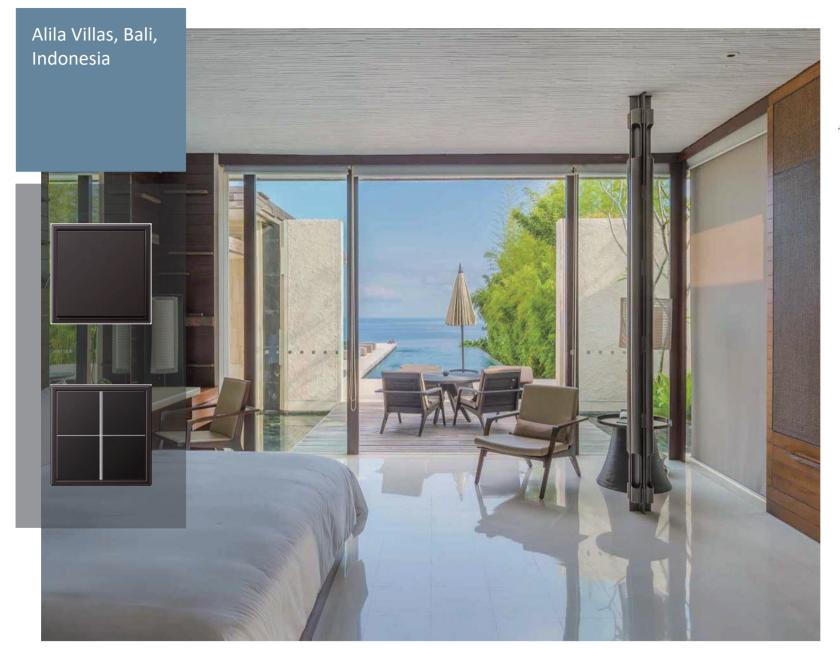

## Design Firm WOHA Singapore

Product LS 990 Dark Aluminum Lacquered

-1-

PROGRESS AS TRADITION

ALILA VILLAS ULUWATU . BALI

DUNG

This hotel and villa development is designed as an ecologically sustainable development.

Located on the dry savannah landscape of the Bukit Peninsular on the dramatic southern cliffs of the Indonesian island of Bali, it comprises of a 50 suite hotel with 35 residential villas. The resort opens its doors on 1 June 2009.

It has been installed with JUNG LS 990 Dark Aluminium Lacquered.

7

Design Firm Anouska Hempel

**Duxton Reserve** SINGAPORE

AUTOGRAPH COLLECTION® HOTELS

Duxton Reserve Singapore (formerly known as Six Senses Duxton) marks Autograph Collection's first city hotels, celebrating local Singapore culture and history while adding a touch of playfulness to the remarkable conservation project.