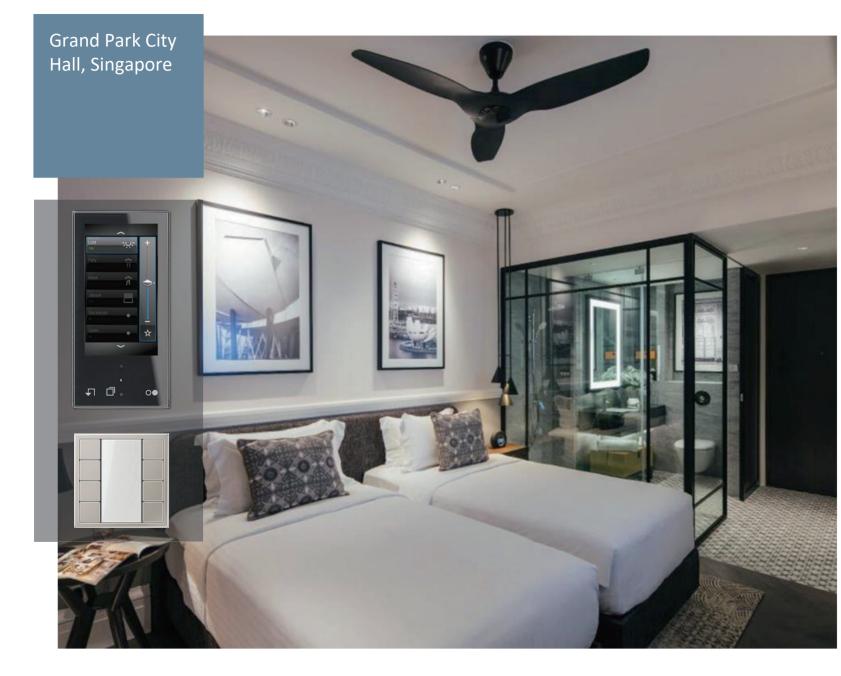

Product SC1000 Smart Control

LS 990 Stainless Steel Lacquered

DUNG

Grand Park City Hall is a development that adopts an integrated app that sends critical data to the building management system for better control of energy consumption.

Guests can download a fully customised app onto their smartphone which allows them to adjust all aspects of lighting, air conditioning and TV operations to reduce unnecessary energy consumption.

SC1000 Smart Control touch screen panel is installed by the bedside and F50 push button at the bathroom for lighting and blinds control