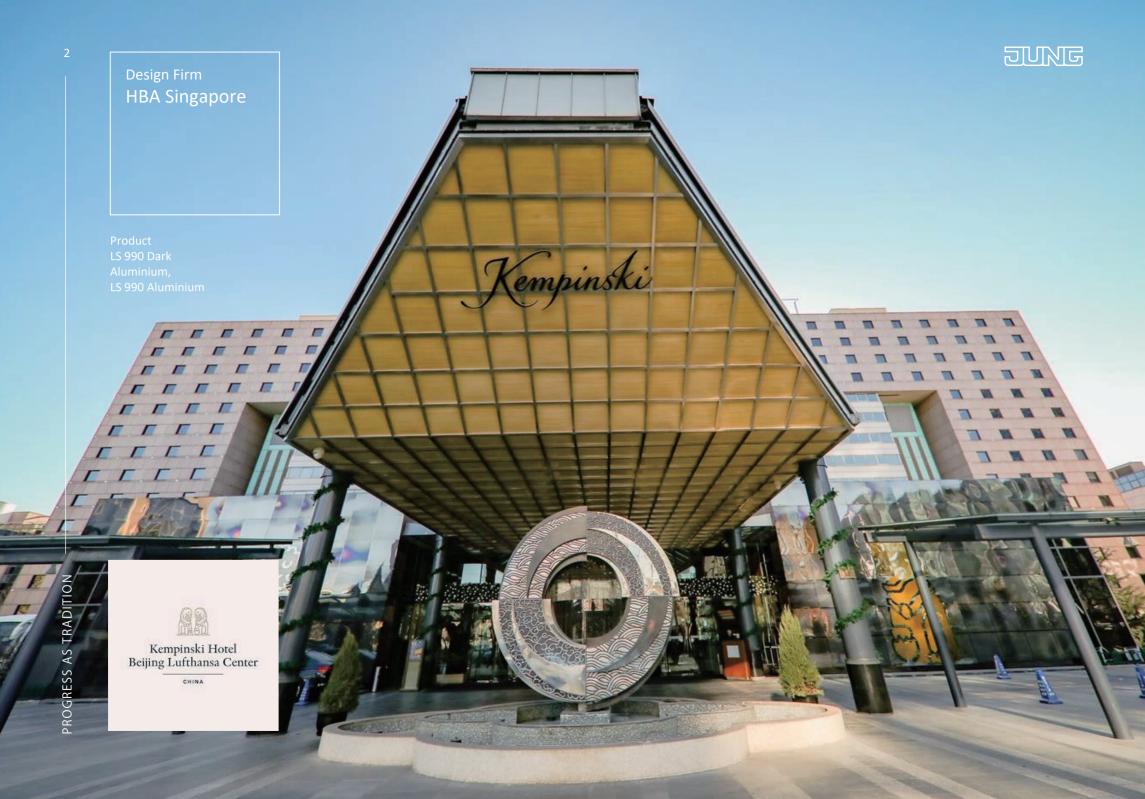

# **Project References** Asia Hospitality

LS 990

in antique brass

DUNG

As the first Kempinski hotel in China, Kempinski Hotel Beijing Lufthansa Centre blends timeless European style with rich Chinese cultural history to create a true Chinese experience for new-age travellers.

The hotel houses 480 newly renovated rooms and suites, together with 10 conference rooms and one of the largest pillar-free ballrooms in the city with natural daylight.

JUNG LS 990 Stainless Steel metal series are used in the Presidential Suite and LS 990 Dark Aluminium metal is used in the guestrooms.