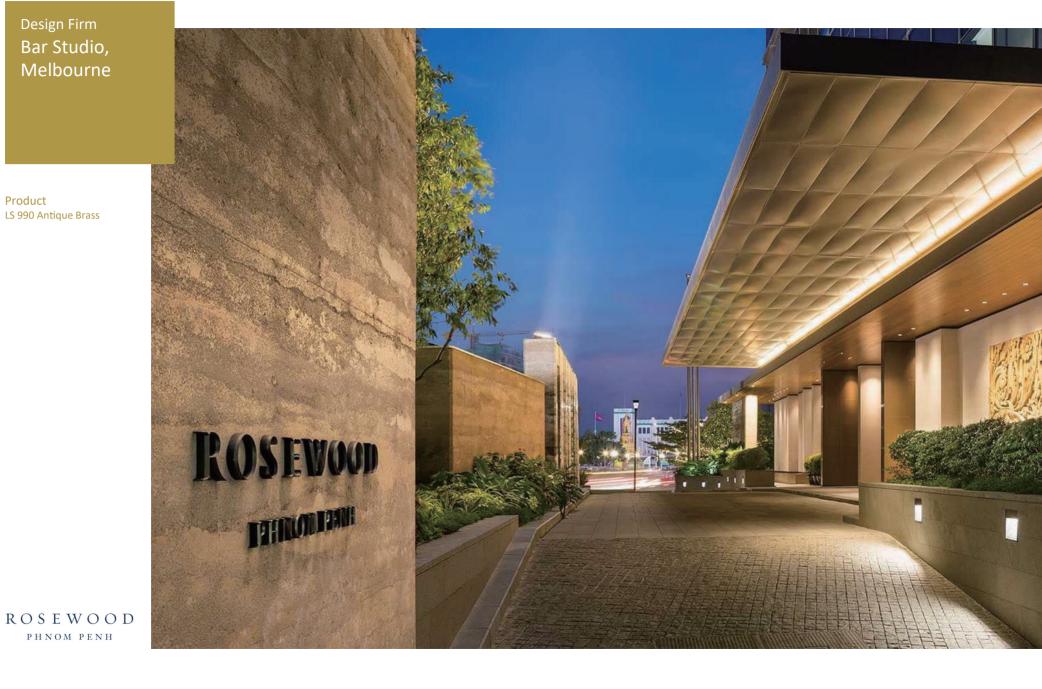

### ROSEWOOD Phnom Penh

Soaring 188 meters above the heart of Phnom Penh's business district, Rosewood Phnom Penh occupies the top 14 floors of Vattanac Capital Tower, the city's most iconic modern structure and a symbol of the new Cambodia.

With the same concept as Grand Park City Hall, Rosewood Phnom Penh is installed with KNX for all 175 rooms, with push button switches and thermostat control, interface with Vingcard and FMS.