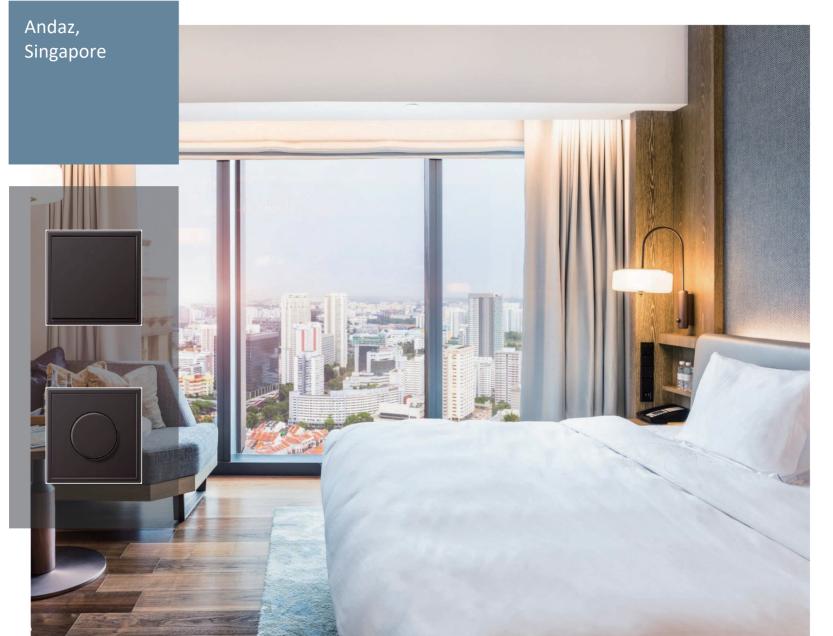

Design Firm AFSO Hong Kong

Product LS 990 Dark Aluminium Lacquered

HOIHUP REALTY 海坂實業私人有限公司

A N d A Z, singapore

Andaz Singapore hotel aims to spark off a sense of discovery of the rich culture of Singapore, and inspire guests to experience the city through fresh perspectives.

Designed by esteemed interior architect Andre Fu, all 342 of Andaz Singapore hotel guestrooms are inspired by the locale, and features organic, fluid spaces with warm russet and mustard tones.

Andaz Singapore is installed with LS 990 Lacquered Dark Aluminium.