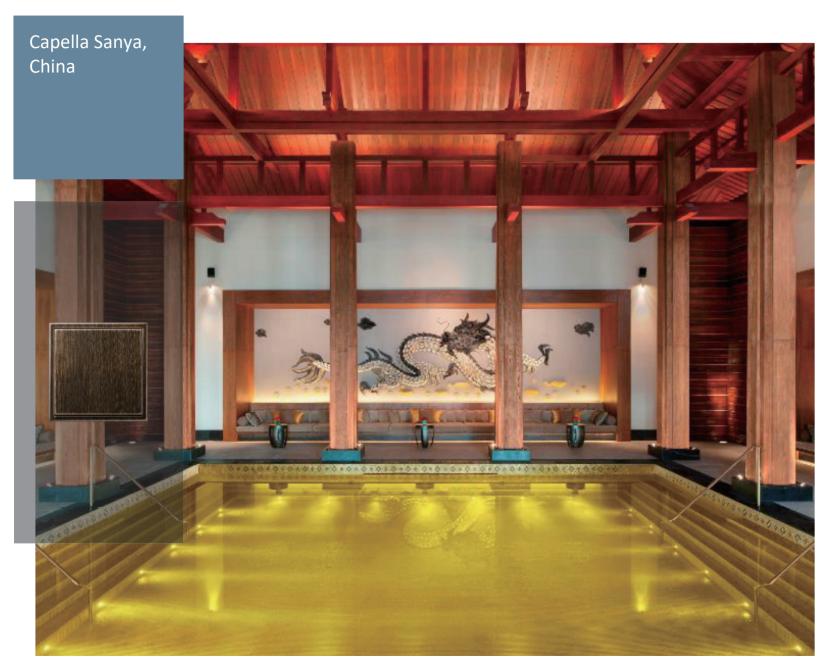

Design Firm Bill Bensley, Denniston Malaysia

Product LS 990 Antique Brass

Capella Sanya (formerly known as One & Only Sanya) was built by architect firm, Denniston, led by Jean Michel-Gathy. The interior space was designed by PAL and led by Hong Kong luxury design designer Liang Jinghua.

The hotel is designed in a modern classic Chinese style. Its interior is luxurious and enigmatic.

It is equipped with the JUNG LS 990 Antique Brass series switch panel to create a modern classic atmosphere.