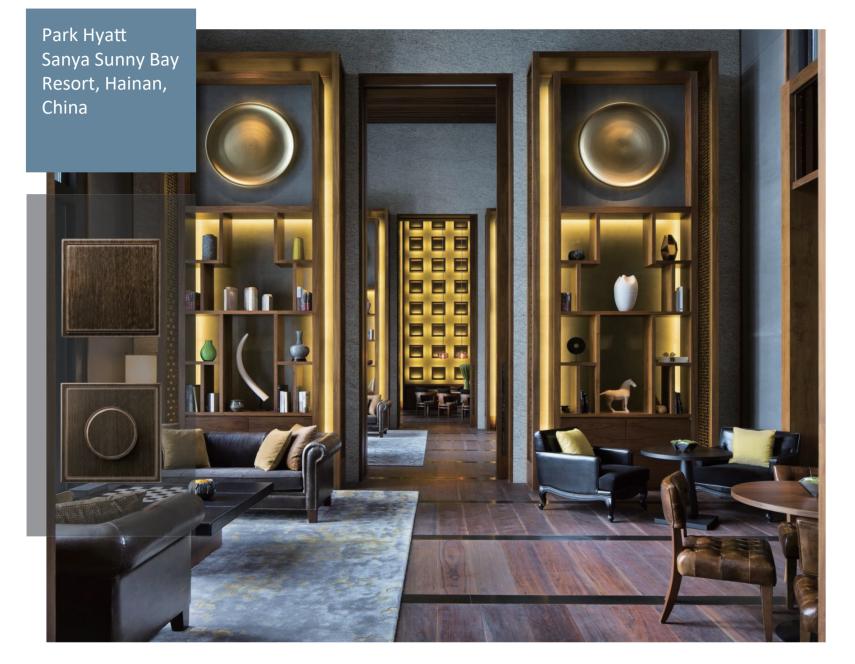

#### SUNNY BAY RESORT

Park Hyatt Sanya Sunny Bay is located at the southernmost tip of Hainan Island, on a scenic white sand beach, occupying 70,000m<sup>2</sup> and designed by the world famous hotel designer Belgian architect Jean-Michel Gathy.

The resort is equipped with JUNG LS 990 Antique Brass switch panel. The dark and elegant brass series restores the beauty of the space retro atmosphere.