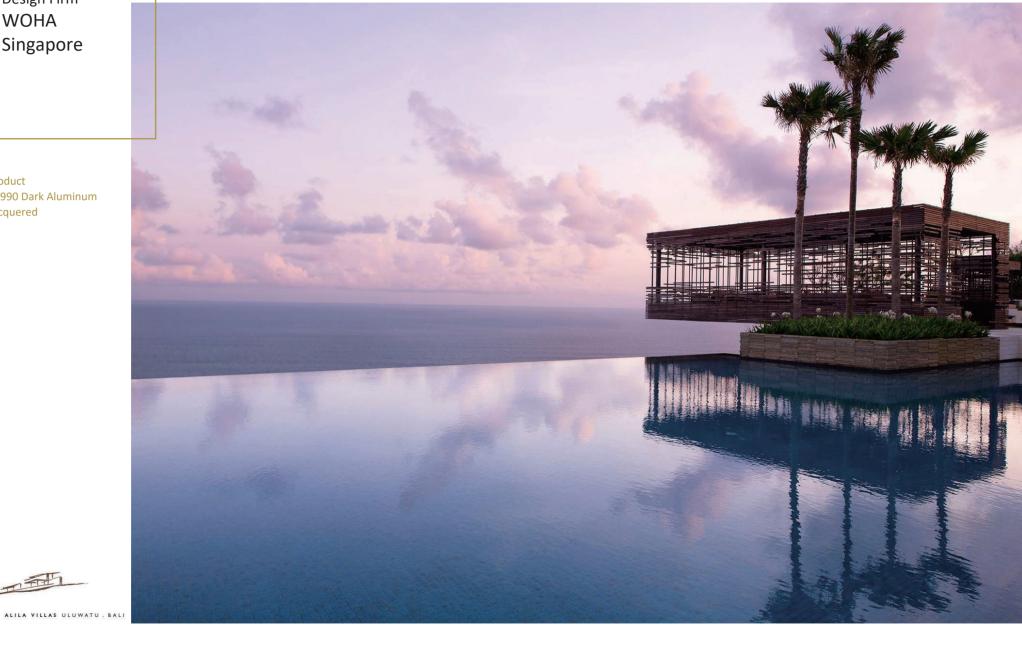

## Design Firm WOHA Singapore

Product LS 990 Dark Aluminum Lacquered

-1-

PROGRESS AS TRADITION

ALILA VILLAS ULUWATU . BALI

DUNG

This hotel and villa development is designed as an ecologically sustainable development.

Located on the dry savannah landscape of the Bukit Peninsular on the dramatic southern cliffs of the Indonesian island of Bali, it comprises of a 50 suite hotel with 35 residential villas. The resort opens its doors on 1 June 2009.

It has been installed with JUNG LS 990 Dark Aluminium Lacquered.

7

Design Firm Anouska Hempel

**Duxton Reserve** SINGAPORE

AUTOGRAPH COLLECTION® HOTELS

Duxton Reserve Singapore (formerly known as Six Senses Duxton) marks Autograph Collection's first city hotels, celebrating local Singapore culture and history while adding a touch of playfulness to the remarkable conservation project.