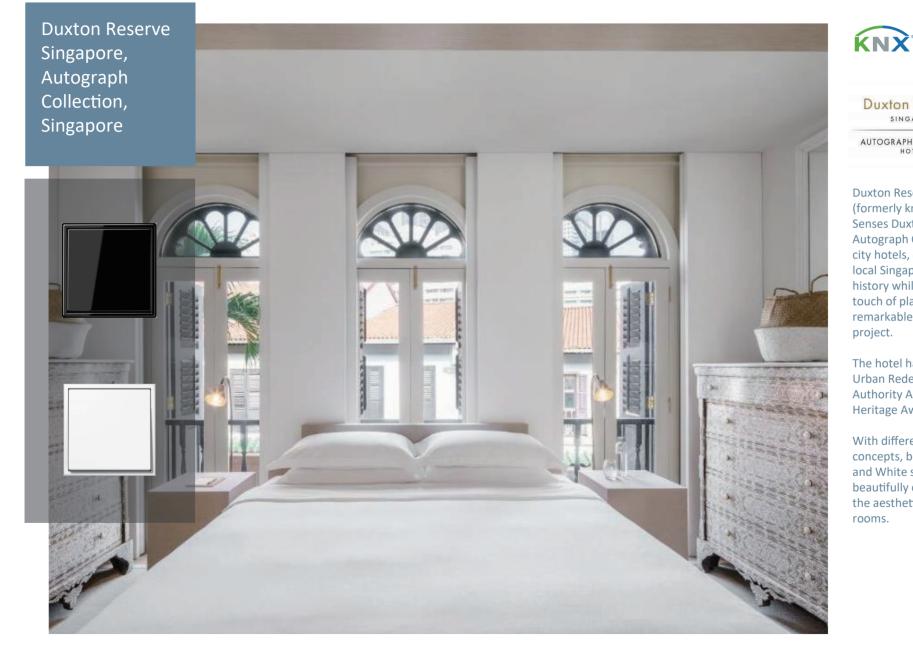

It has been installed with JUNG LS 990 Dark Aluminium Lacquered.

7

Design Firm Anouska Hempel

**Duxton Reserve** SINGAPORE

AUTOGRAPH COLLECTION® HOTELS

Duxton Reserve Singapore (formerly known as Six Senses Duxton) marks Autograph Collection's first city hotels, celebrating local Singapore culture and history while adding a touch of playfulness to the remarkable conservation project.

The hotel has received the Urban Redevelopment Authority Architectural Heritage Award.

With different design concepts, both LS 990 Black and White series beautifully complements the aesthetics of the 49 rooms.