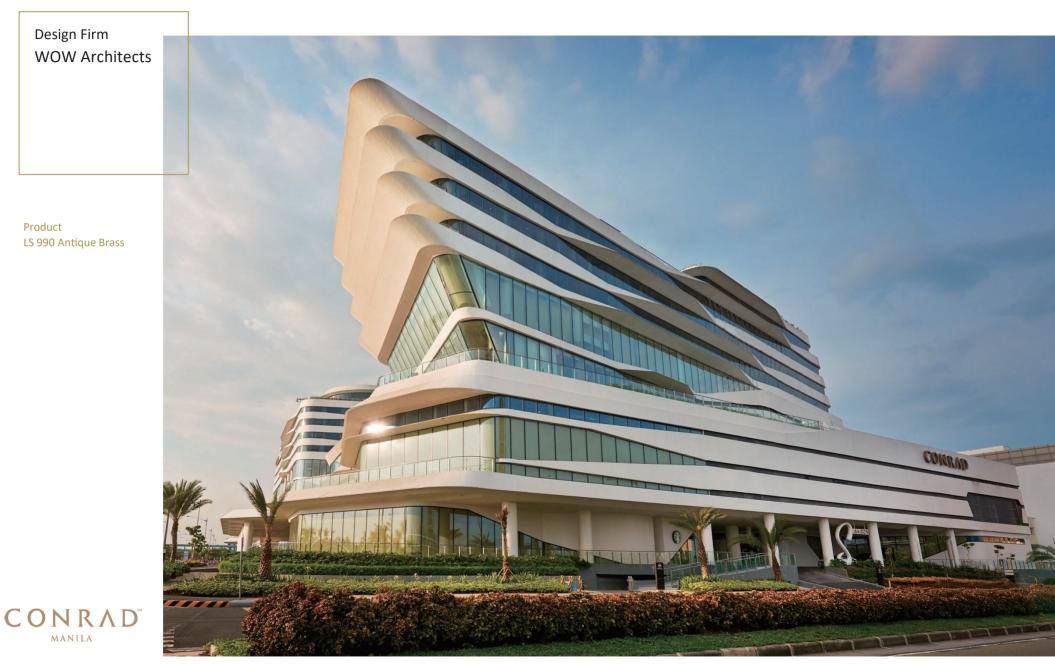

# CONRAD

Conrad Makati Manila sits atop the S Maison retail complex on the edge of Manila Bay, with a direct link to Mall of Asia. The building's architecture is inspired by views of the bay and the Makati city skyline.

A dramatic public sky park crowns the hotel and offers recreational and entertainment facilities with sweeping views of Manila Bay.

Conrad Makati Manila is installed with LS 990 Lacquered Anthracite with KNX system for its 330 rooms.