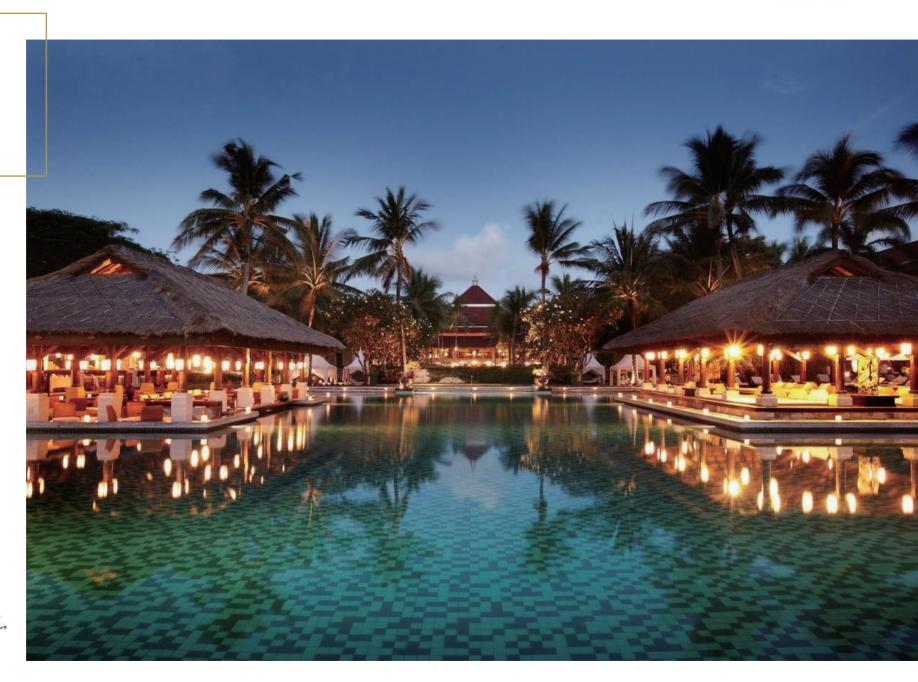

## Design Firm James Park Associates

Product LS 990 Champagne Lacquered

INTERCONTINENTAL. BALI RESORT

KNX

Designed by Singapore-based multi-disciplinary design consultant James Park Associates, guests will notice the quintessential part of Balinese Hindu philosophies and symbolism in the room.

In line with the five-star resort Green Engage sustainable environmental program, the room is also equipped with occupancy sensors management system that helps to reduce the energy consumption by controlling lighting and airconditioning thermostats when guests are not inside.

Intercontinental Jimbaran Bay Bali is installed with custom JUNG LS 990 Lacquered Champagne with Dalitec system in 300 rooms.

LS990 Champagne Lacquered

KNX

Naranta BALI

A tribute to Bali and a perfect gateway to the Island of the Gods. Kimpton Naranta Bali brings barefoot luxury with a contemporary and earthy twist to Nusa Dua.