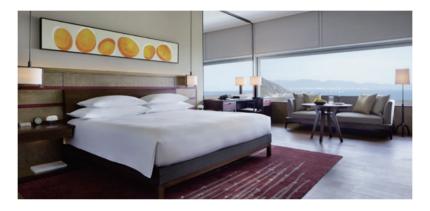

# **Project References** Asia Hospitality

LS 990

in antique brass

DUNG

As the first Kempinski hotel in China, Kempinski Hotel Beijing Lufthansa Centre blends timeless European style with rich Chinese cultural history to create a true Chinese experience for new-age travellers.

The hotel houses 480 newly renovated rooms and suites, together with 10 conference rooms and one of the largest pillar-free ballrooms in the city with natural daylight.

JUNG LS 990 Stainless Steel metal series are used in the Presidential Suite and LS 990 Dark Aluminium metal is used in the guestrooms.