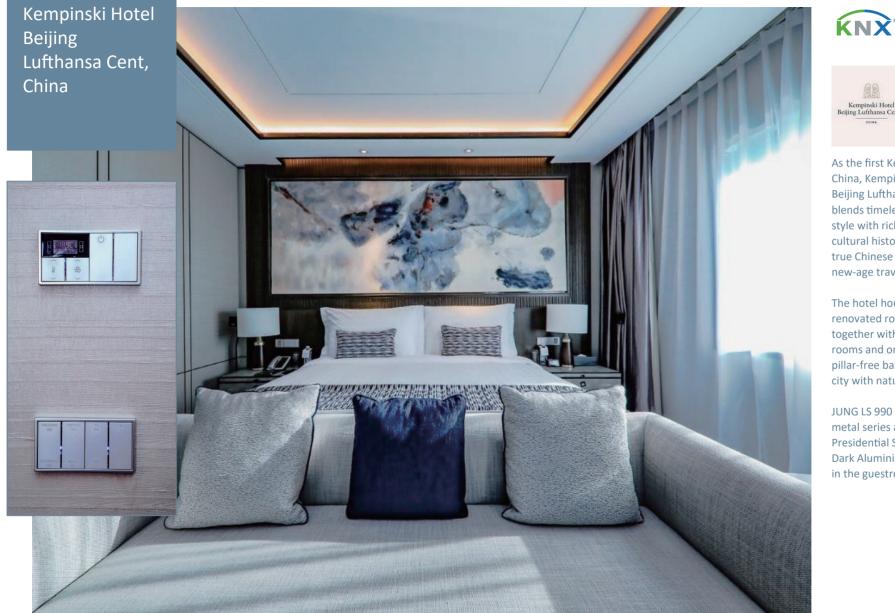

# **Project References** Asia Hospitality

LS 990

in antique brass

DUNG

As the first Kempinski hotel in China, Kempinski Hotel Beijing Lufthansa Centre blends timeless European style with rich Chinese cultural history to create a true Chinese experience for new-age travellers.

The hotel houses 480 newly renovated rooms and suites, together with 10 conference rooms and one of the largest pillar-free ballrooms in the city with natural daylight.

JUNG LS 990 Stainless Steel metal series are used in the Presidential Suite and LS 990 Dark Aluminium metal is used in the guestrooms.