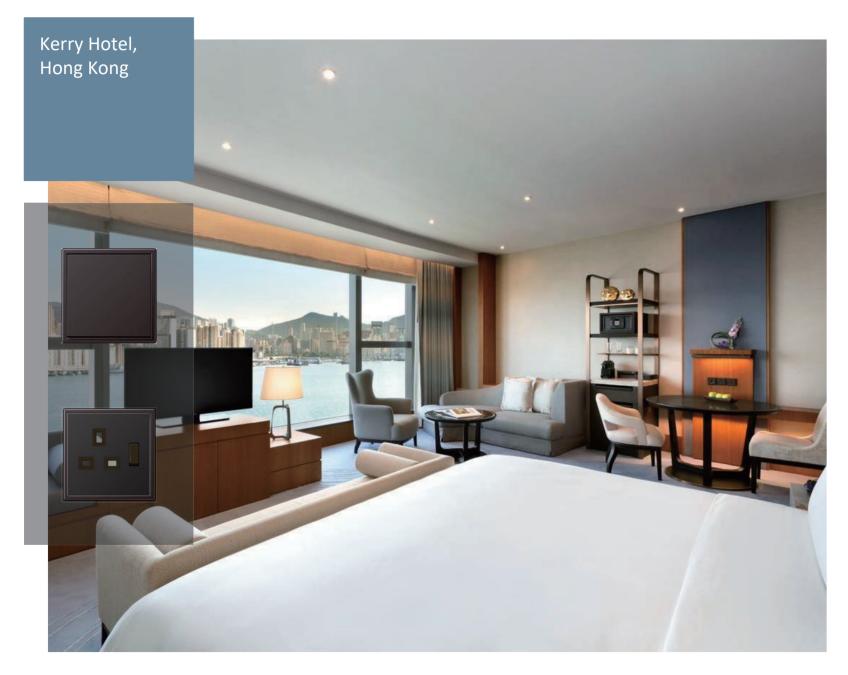

# KERRY HOTEL Hong Kong Hong Kong 香港嘉里酒店

DUNG

The first Kerry Hotel in Hong Kong boasts the largest hotel meeting, event and catering facilities in the city and is only steps away from Tsim Sha Tsui East shopping district.

The 546 guestrooms featuring JUNG's custom LS 990 Dark Brass Plastic Lacquered Finish and Stainless Steel Lacquered Finish.

DUNG