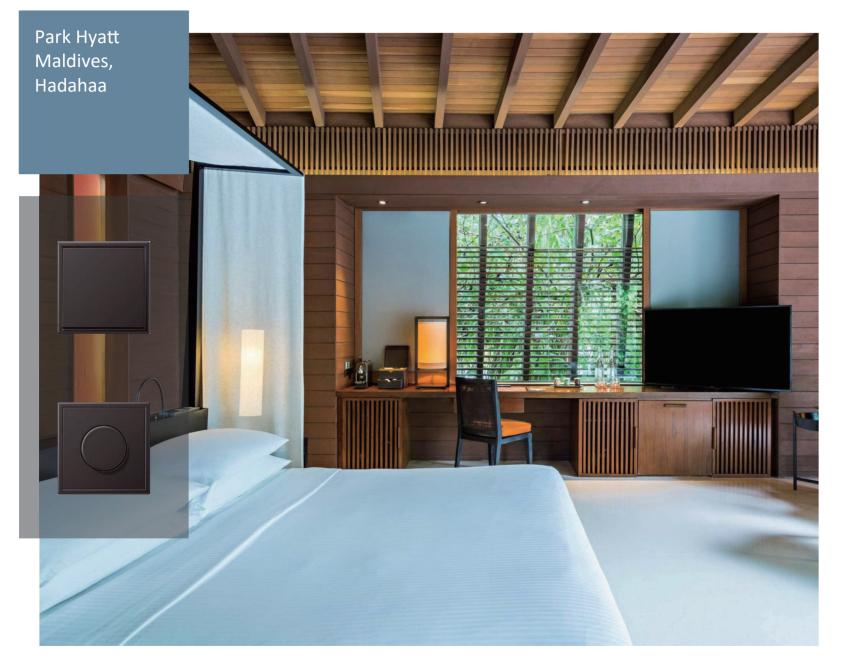

#### PARK HYATT MALDIVES™

HADAHAA

Park Hyatt Maldives Hadahaa, a beautiful 5 star villa located just steps away from the powdery white sands, features an outdoor pool and nestled amidst tropical greenery. The villas includes an open concept bath that offers a scenic view of the area.

Lazy afternoons awaits alongside the large freshwater pool or in the relaxing environment of Maldives Park Hyatt's spa.

JUNG LS 990 Dark Aluminium fits perfectly into the low-key luxury design concept of Park Hyatt Maldives, showing excellent quality in details.