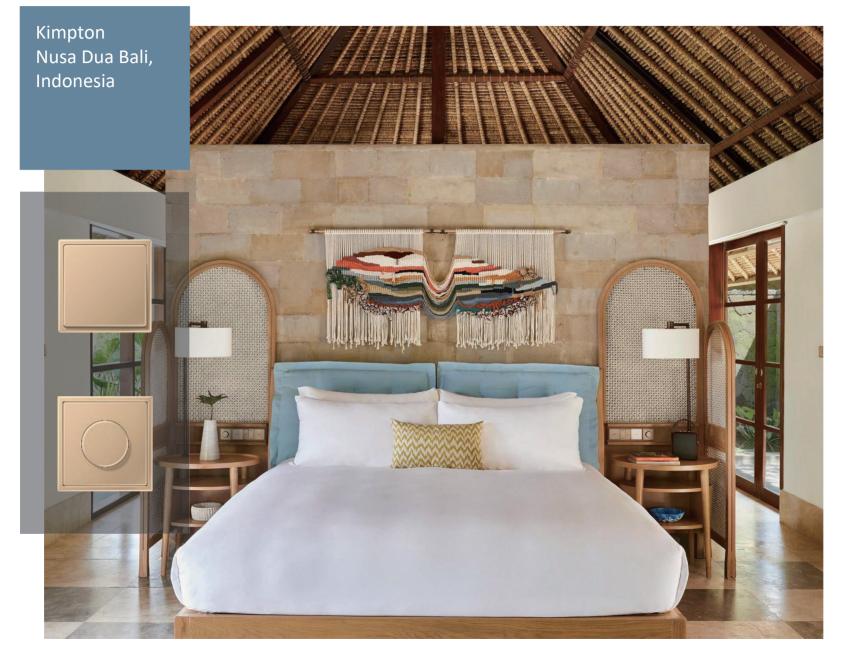

Set amid unspoiled nature alongside the award-winning Bali National Golf Club, this 50-villa boutique resort offers seclusion close to sun-drenched beaches.

They are equipped with Jung LS990 Champagne lacquered switches and rotary dimmer.