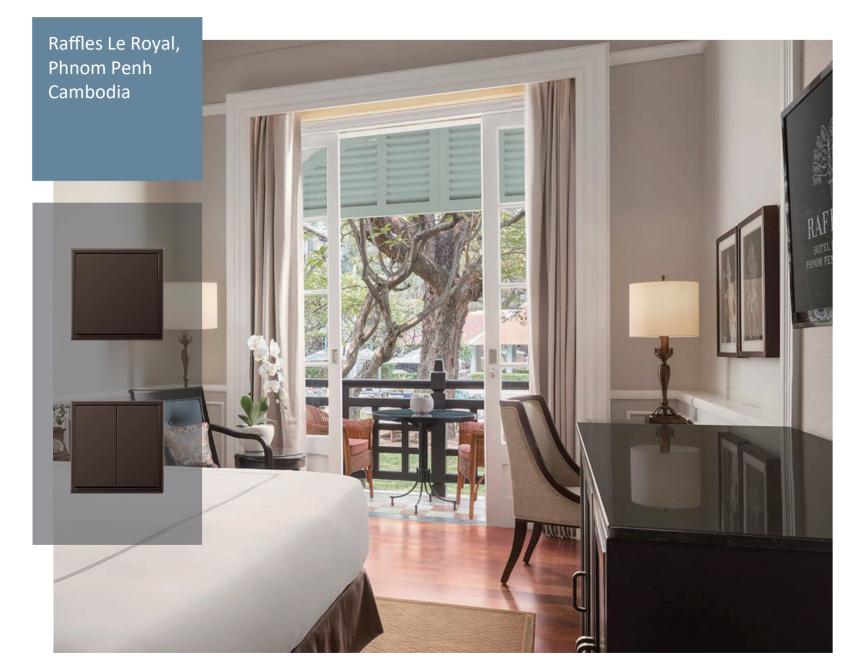

JUNG

Design Firm XXX

Product LS990 Antique Brass Lacquered

A historic landmark reinterpreted in a bold contemporary style. Raffles Hotel Le Royal is a place where an elegant past lives on in the vibrant, trendy present - just like the city waiting to be explored from this comfortable haven of calm.

The hotel features 175 spacious guestrooms and suites, all rendered in Art Deco style with plenty of colonial charm and Cambodian objetsd'art. Adding to the historic atmosphere, rooms feature hardwood floors, neutral tones, ceiling fans and heavy wood furniture.