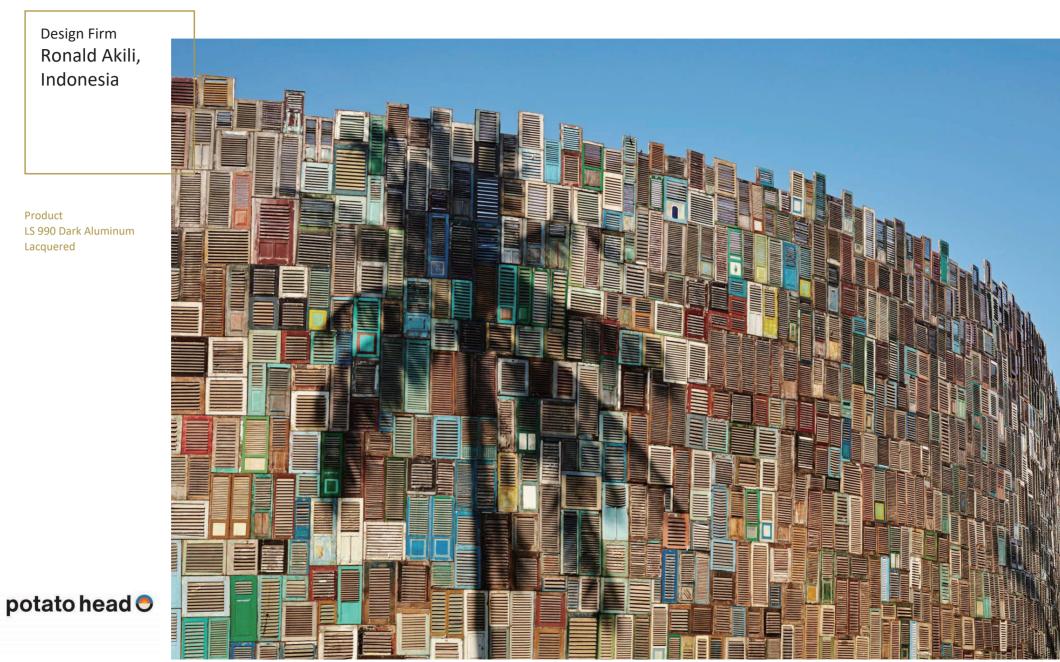

## Design Firm WOHA Singapore

Product LS 990 Dark Aluminum Lacquered

-1-

PROGRESS AS TRADITION

ALILA VILLAS ULUWATU . BALI

DUNG

This hotel and villa development is designed as an ecologically sustainable development.

Located on the dry savannah landscape of the Bukit Peninsular on the dramatic southern cliffs of the Indonesian island of Bali, it comprises of a 50 suite hotel with 35 residential villas. The resort opens its doors on 1 June 2009.

It has been installed with JUNG LS 990 Dark Aluminium Lacquered.

7

Design Firm Anouska Hempel

**Duxton Reserve** SINGAPORE

AUTOGRAPH COLLECTION® HOTELS

Duxton Reserve Singapore (formerly known as Six Senses Duxton) marks Autograph Collection's first city hotels, celebrating local Singapore culture and history while adding a touch of playfulness to the remarkable conservation project.