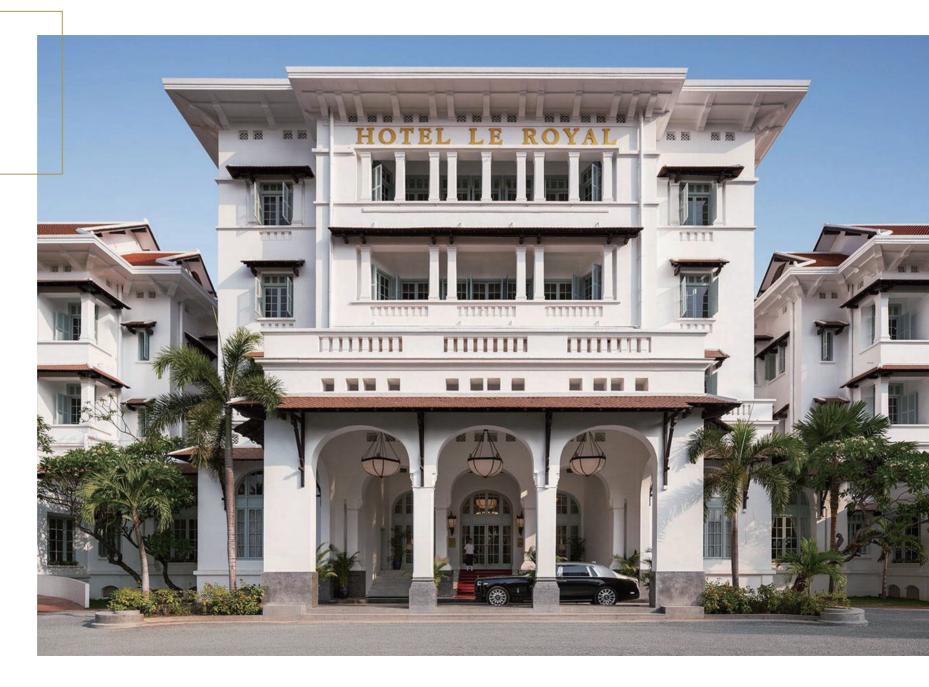

JUNG

Design Firm XXX

Product LS990 Antique Brass Lacquered

A historic landmark reinterpreted in a bold contemporary style. Raffles Hotel Le Royal is a place where an elegant past lives on in the vibrant, trendy present - just like the city waiting to be explored from this comfortable haven of calm.

The hotel features 175 spacious guestrooms and suites, all rendered in Art Deco style with plenty of colonial charm and Cambodian objetsd'art. Adding to the historic atmosphere, rooms feature hardwood floors, neutral tones, ceiling fans and heavy wood furniture.