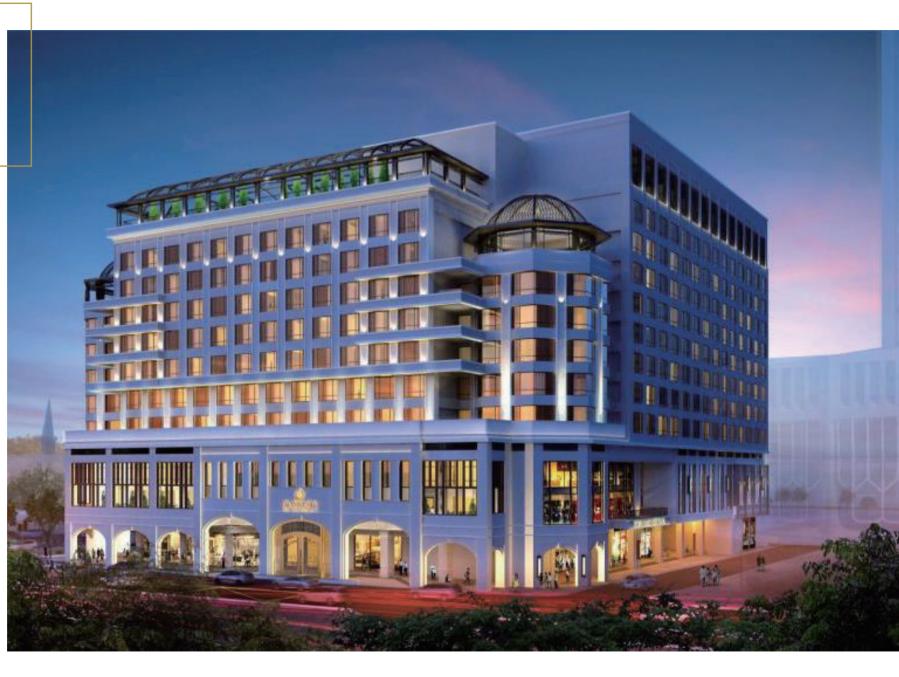

Product SC1000 Smart Control

LS 990 Stainless Steel Lacquered

DUNG

Grand Park City Hall is a development that adopts an integrated app that sends critical data to the building management system for better control of energy consumption.

Guests can download a fully customised app onto their smartphone which allows them to adjust all aspects of lighting, air conditioning and TV operations to reduce unnecessary energy consumption.

SC1000 Smart Control touch screen panel is installed by the bedside and F50 push button at the bathroom for lighting and blinds control