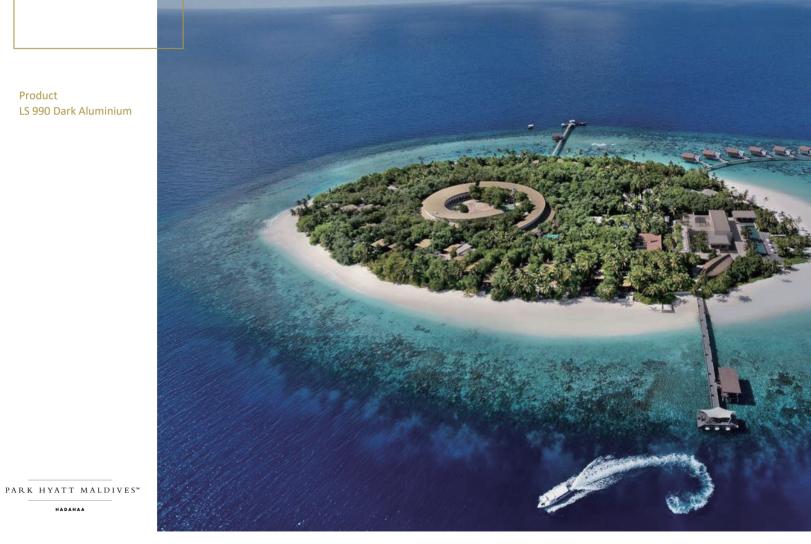

#### PARK HYATT MALDIVES™

HADAHAA

Park Hyatt Maldives Hadahaa, a beautiful 5 star villa located just steps away from the powdery white sands, features an outdoor pool and nestled amidst tropical greenery. The villas includes an open concept bath that offers a scenic view of the area.

Lazy afternoons awaits alongside the large freshwater pool or in the relaxing environment of Maldives Park Hyatt's spa.

JUNG LS 990 Dark Aluminium fits perfectly into the low-key luxury design concept of Park Hyatt Maldives, showing excellent quality in details.